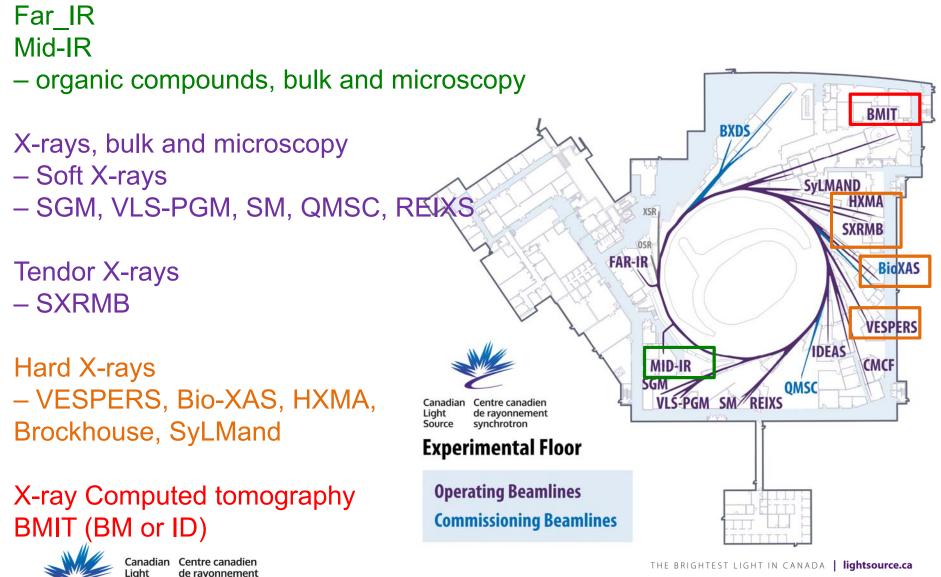

| MID-IR-AGILENT – 31G10427~Chebli                                                                                       |  |  |  |  |  |
| Scheduling                                          | Publication Keywords                                                                                                     | There are currently no reviews needing your attention.                                                                                               | SM – 31G10427 - Chebli         Ø           SM – 31G10427 - Chebli         Ø           SM – 31G10427 - Chebli         Ø |  |  |  |  |  |

# Proposals

#### **Proposal details**



# **Selecting Beamlines**



https://xdb.lbl.gov/Section1/Periodic Table/X-ray Elements.html

# **Beamlines**



Source

synchrotrorhttps://www.lightsource.ca/beamlines.html

## **Contact details**

- CLS user office
  - <u>CLS.User-Office@lightsource.ca</u>; phone: 306-657-3700
- Bio/life sciences
  - Pawel Grochulski, <u>pawel.grochulski@lightsource.ca</u>, 306-657-3538
- Chemical and materials sciences
  - Feizhou He, <u>feizhou.he@lightsource.ca</u>, 306-657-3726
- Earth and Environment (Agriculture and Environment)
  - Chithra Karunakaran, <u>Chithra.Karunakaran@lightsource.ca</u>, 306-657-3747
- Purchased access/Industrial sciences
  - Jeff Warner, <u>Jeff.warner@lightsource.ca</u>. 306-657-3803



dian Centre canadien de rayonnement e synchrotron

## **Before and after beamtime**

- Before beamtime....
  - Keep your samples ready
  - Plan and prioritize your experiments at the CLS according