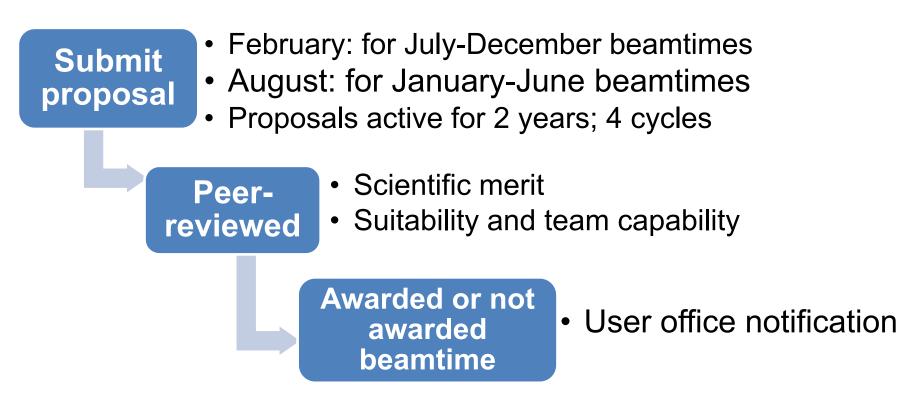

## **Peer-review Process**

Canadian Centre canadien Light de rayonnement Source synchrotron

THE BRIGHTEST LIGHT IN CANADA | lightsource.ca

nttps://www.lightsource.ca/about\_the\_peer\_review

#### Submit proposals

- First contact beamline responsible
- New proposal submit a new proposal
  - Attach (max: 1 page) any relevant or preliminary results
- Existing proposal

results

- Good score (~<2.0), <u>submit beamtime request</u>
- Score >2.0 <u>clone and edit the proposal</u> and resubmit through the peer-review process
- Address peer-reviewers comments
- Attach (max: 1 page) any relevant or preliminary