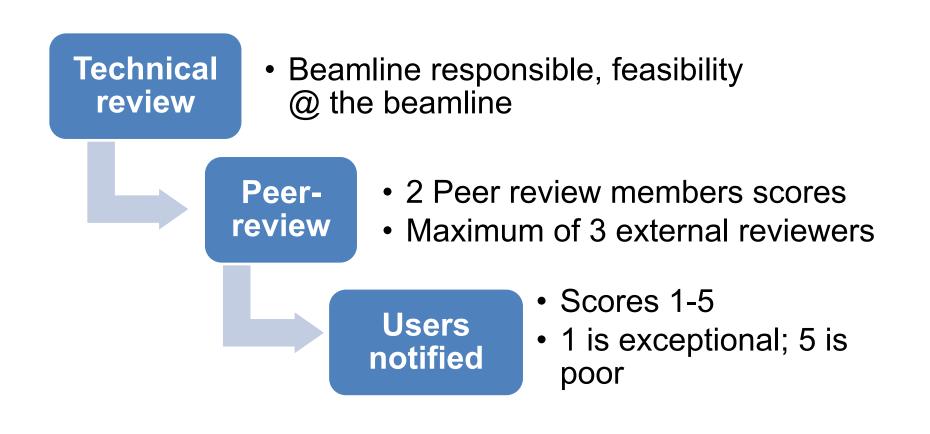

#### New proposal

Start a new proposal or edit a proposal

| Apply for Beamtime 🗙 🥐 CLS User Services Online 🗙 🕂 |                                                                                                                          |                                                                                                                                                      |                                                                                                                        |  |  |  |  |  |
|-----------------------------------------------------|--------------------------------------------------------------------------------------------------------------------------|------------------------------------------------------------------------------------------------------------------------------------------------------|------------------------------------------------------------------------------------------------------------------------|--|--|--|--|--|
| $\leftarrow \  \  \rightarrow \  \  G$              | user-portal.lightsource.ca/users/my/#0                                                                                   |                                                                                                                                                      | ☆ 😝                                                                                                                    |  |  |  |  |  |
| USO                                                 | User Services Online                                                                                                     |                                                                                                                                                      | £                                                                                                                      |  |  |  |  |  |
| 6<br>Home                                           | My Profile 🖉 👁                                                                                                           | Proposals + 😑                                                                                                                                        | Saskatoon, SK                                                                                                          |  |  |  |  |  |
| E<br>Publications                                   | Chithra Karunakaran 🖻 Professional                                                                                       | The call for proposals to be scheduled during the period 2020-07-01 – 2020-12-31 is currently open with a submission deadline of 2020-02-26 at noon. | Today Today Today                                                                                                      |  |  |  |  |  |
| Proposals                                           | . 3063410400                                                                                                             | + Create a Proposal                                                                                                                                  | -4 -3°  -9° -0°  -5° -3°  -8°<br>RIGHT NOW – Scattered Clouds · Feels like -12°                                        |  |  |  |  |  |
| Ĉ                                                   | Chithra.karunakaran@lightsource.ca                                                                                       | Draft Proposals 2<br>test                                                                                                                            | How Did We Do? +                                                                                                       |  |  |  |  |  |
| Permits                                             | <ul> <li>Canadian Light Source Inc.</li> <li>44 Innovation Blvd, Saskatoon, S7N 2V3,<br/>SASKATCHEWAN, CANADA</li> </ul> | Spectral analysis of elements in bovine hoof ti 🔗                                                                                                    | In order to improve the quality of our services the CLS welcomes feedback from its users.                              |  |  |  |  |  |
| Projects                                            | Engineering & Technology, Agricultural, Veterinary & Food Sciences, Earth & Environmental Sciences                       | Reviews 🖨 🗮                                                                                                                                          | Beam Time Pending Feedback 5                                                                                           |  |  |  |  |  |
| Facilities                                          |                                                                                                                          | Reviews Needing Attention                                                                                                                            | MID-IR-AGILENT – 31G10427~Chebli                                                                                       |  |  |  |  |  |
| Scheduling                                          | Publication Keywords                                                                                                     | There are currently no reviews needing your attention.                                                                                               | SM – 31G10427 - Chebli         Ø           SM – 31G10427 - Chebli         Ø           SM – 31G10427 - Chebli         Ø |  |  |  |  |  |

# Proposals

#### **Proposal details**