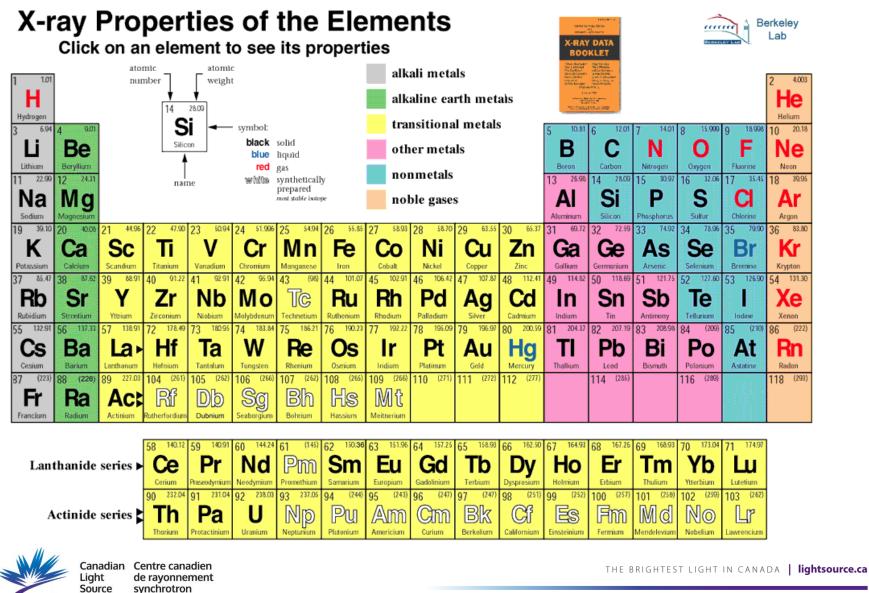

# **Selecting Beamlines**

https://xdb.lbl.gov/Section1/Periodic Table/X-ray Elements.html